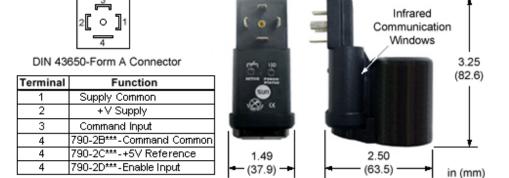

## MODEL **7902B24V**

sunhydraulics.com/model/7902B24V

The Embedded Electronics Amplifier is a compact, low profile coil/controller combination for use with proportional solenoid valves. The Amplifier provides current to the coil in proportion to an input signal. Bright LED indicators on the unit provide an overview of the operating status. Setup is accomplished through Sun's Amplifier Set Up Software or the Hand Held Programmer (HHP). There is no cover to remove and no tiny pots to set. Once configured, the settings are stored in permanent memory within the unit.