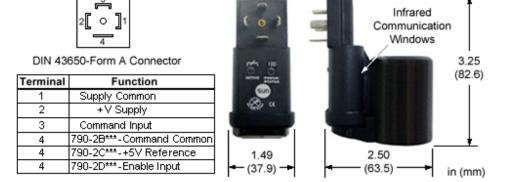

sunhydraulics.com/model/7902C24V

The Embedded Electronics Amplifier is a compact, low profile coil/controller combination for use with proportional solenoid valves. The Amplifier provides current to the coil in proportion to an input signal. Bright LED indicators on the unit provide an overview of the operating status. Setup is accomplished through Sun's Amplifier Set Up Software or the Hand Held Programmer (HHP). There is no cover to remove and no tiny pots to set. Once configured, the settings are stored in permanent memory within the unit.