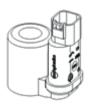

## 24 VDC coil with embedded proportional IR amplifier, current command

sunhydraulics.com/model/7904A24A

The Embedded Electronics Amplifier is a compact, low profile coil/controller combination for use with proportional solenoid valves. The Amplifier provides current to the coil in proportion to an input signal. Bright LED indicators on the unit provide an overview of the operating status. Setup is accomplished through Sun's Amplifier Set Up Software or the Hand Held Programmer (HHP). There is no cover to remove and no tiny pots to set. Once configured, the settings are stored in permanent memory within the unit.