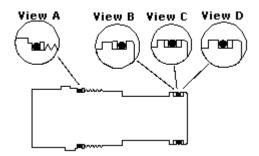

## **NOTES:** • Install back-up rings and O-rings as shown in views.

- See installation variations for models associated with alternative installation views.
- When installing continuous back-up rings, use the same technique and the same care used to install O-rings.
- When installing cartridge be sure to torque to recommended value.