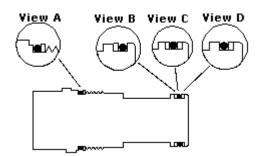

## **NOTES:** • Install back-up rings and O-rings as shown in views.

- See installation variations for models associated with alternative installation views.
- When installing continuous back-up rings, use the same technique and the same care used to install O-rings.
- When installing cartridge be sure to torque to recommended value.