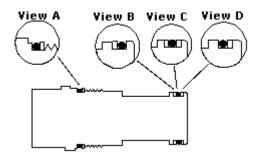

## **NOTES:** • Install back-up rings and O-rings as shown in views.

- See installation variations for models associated with alternative installation views.
- When installing continuous back-up rings, use the same technique and the same care used to install O-rings.
- When installing cartridge be sure to torque to recommended value.