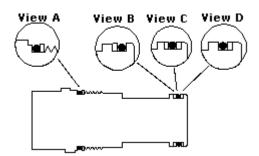

## **NOTES:** • Install back-up rings and O-rings as shown in views.

- See installation variations for models associated with alternative installation views.
- When installing continuous back-up rings, use the same technique and the same care used to install O-rings.
- When installing cartridge be sure to torque to recommended value.
- Cartridges with EPDM seals are for use in systems with phosphate ester fluids. Exposure to petroleum based fluids, greases and lubricants will damage the seals.