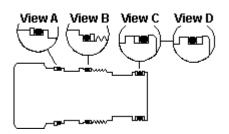

## NOTES: • Install back-up rings and O-rings as shown in views.

- See installation variations for models associated with alternative installation views.
- When installing continuous back-up rings, use the same technique and the same care used to install O-rings.
- When installing cartridge be sure to torque to recommended value.