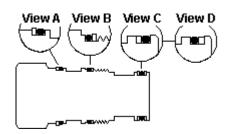

## NOTES: • Install back-up rings and O-rings as shown in views.

- See installation variations for models associated with alternative installation views.
- When installing continuous back-up rings, use the same technique and the same care used to install O-rings.
- When installing cartridge be sure to torque to recommended value.
- Cartridges with EPDM seals are for use in systems with phosphate ester fluids. Exposure to petroleum based fluids, greases and lubricants will damage the seals.