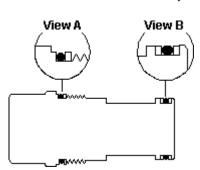

NOTES: • Install back-up rings and O-rings as shown in views.

- When installing continuous back-up rings, use the same technique and the same care used to install O-rings.
- When installing cartridge be sure to torque to recommended value.