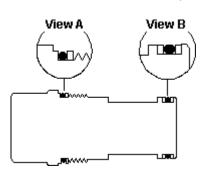

- NOTES: Install back-up rings and O-rings as shown in views.
  - When installing continuous back-up rings, use the same technique and the same care used to install O-rings.
  - When installing cartridge be sure to torque to recommended value.