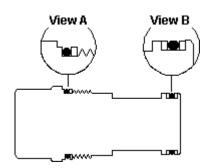

## NOTES: • Install back-up rings and O-rings as shown in views.

- When installing continuous back-up rings, use the same technique and the same care used to install O-rings.
- When installing cartridge be sure to torque to recommended value.
- Cartridges with EPDM seals are for use in systems with phosphate ester fluids. Exposure to petroleum based fluids, greases and lubricants will damage the seals.