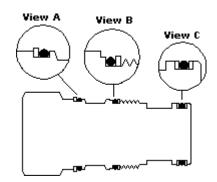

NOTES: • Install back-up rings and O-rings as shown in views.

- When installing continuous back-up rings, use the same technique and the same care used to install O-rings.
- When installing cartridge be sure to torque to recommended value.
- Cartridges with EPDM seals are for use in systems with phosphate ester fluids. Exposure to petroleum based fluids, greases and lubricants will damage the seals.