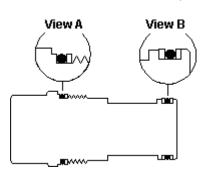

- NOTES: Install back-up rings and O-rings as shown in views.
  - When installing continuous back-up rings, use the same technique and the same care used to install O-rings.
  - When installing cartridge be sure to torque to recommended value.