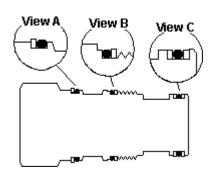

- NOTES: Install back-up rings and O-rings as shown in views.
  - When installing continuous back-up rings, use the same technique and the same care used to install O-rings.
  - When installing cartridge be sure to torque to recommended value.