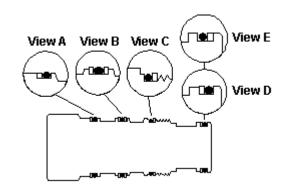

- NOTES: Install back-up rings and O-rings as shown in views.
  - See installation variations for models associated with alternative installation views.
  - When installing continuous back-up rings, use the same technique and the same care used to install O-rings.
  - When installing cartridge be sure to torque to recommended value.