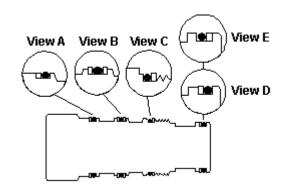

- NOTES: Install back-up rings and O-rings as shown in views.
  - See installation variations for models associated with alternative installation views.
  - When installing continuous back-up rings, use the same technique and the same care used to install O-rings.
  - When installing cartridge be sure to torque to recommended value.