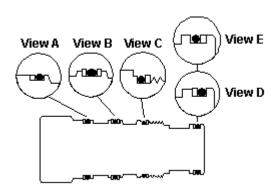

## **NOTES:** • Install back-up rings and O-rings as shown in views.

- See installation variations for models associated with alternative installation views.
- When installing continuous back-up rings, use the same technique and the same care used to install O-rings.
- When installing cartridge be sure to torque to recommended value.