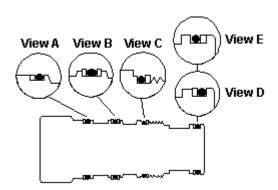

## **NOTES:** • Install back-up rings and O-rings as shown in views.

- See installation variations for models associated with alternative installation views.
- When installing continuous back-up rings, use the same technique and the same care used to install O-rings.
- When installing cartridge be sure to torque to recommended value.
- Cartridges with EPDM seals are for use in systems with phosphate ester fluids. Exposure to petroleum based fluids, greases and lubricants will damage the seals.