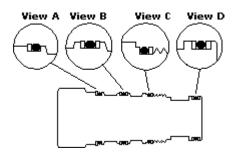

## **NOTES:** • Install back-up rings and O-rings as shown in views.

- When installing continuous back-up rings, use the same technique and the same care used to install O-rings.
- When installing cartridge be sure to torque to recommended value.
- Cartridges with EPDM seals are for use in systems with phosphate ester fluids. Exposure to petroleum based fluids, greases and lubricants will damage the seals.