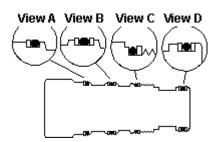

**NOTES:** • Install back-up rings and O-rings as shown in views.

- When installing continuous back-up rings, use the same technique and the same care used to install O-rings.
- When installing cartridge be sure to torque to recommended value.