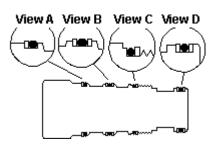

NOTES: • Install back-up rings and O-rings as shown in views.

• When installing continuous back-up rings, use the same technique and the same care used to install O-rings.

• When installing cartridge - be sure to torque to recommended value.