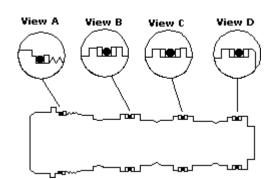

NOTES: • Install back-up rings and O-rings as shown in views.

- When installing continuous back-up rings, use the same technique and the same care used to install O-rings.
- When installing cartridge be sure to torque to recommended value.