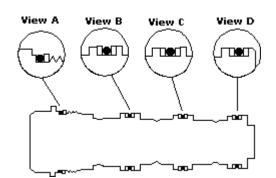

**NOTES:** • Install back-up rings and O-rings as shown in views.

- When installing continuous back-up rings, use the same technique and the same care used to install O-rings.
- When installing cartridge be sure to torque to recommended value.