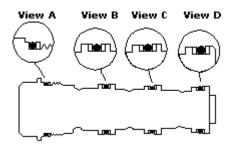

## **NOTES:** • Install back-up rings and O-rings as shown in views.

- See installation variations for models associated with alternative installation views.
- When installing continuous back-up rings, use the same technique and the same care used to install O-rings.
- When installing cartridge be sure to torque to recommended value.
- Cartridges with EPDM seals are for use in systems with phosphate ester fluids. Exposure to petroleum based fluids, greases and lubricants will damage the seals.