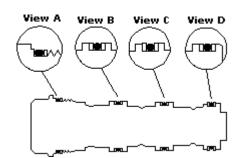

- NOTES: Install back-up rings and O-rings as shown in views.
  - When installing continuous back-up rings, use the same technique and the same care used to install O-rings.
  - When installing cartridge be sure to torque to recommended value.