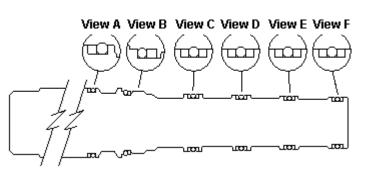

NOTES: • Install back-up rings and O-rings as shown in views.

- When installing continuous back-up rings, use the same technique and the same care used to install O-rings.
- When installing cartridge be sure to torque to recommended value.