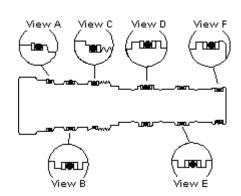

- NOTES: Install back-up rings and O-rings as shown in views.
  - When installing continuous back-up rings, use the same technique and the same care used to install O-rings.
  - When installing cartridge be sure to torque to recommended value.