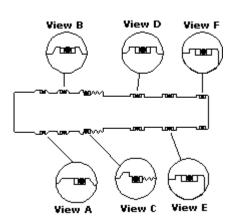

- NOTES: Install back-up rings and O-rings as shown in views.
  - When installing continuous back-up rings, use the same technique and the same care used to install O-rings.
  - When installing cartridge be sure to torque to recommended value.