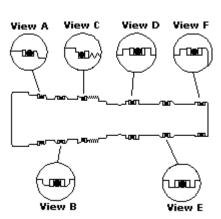

NOTES: • Install back-up rings and O-rings as shown in views.

- When installing continuous back-up rings, use the same technique and the same care used to install O-rings.
- When installing cartridge be sure to torque to recommended value.