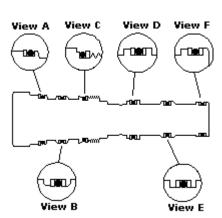

- NOTES: Install back-up rings and O-rings as shown in views.
  - When installing continuous back-up rings, use the same technique and the same care used to install O-rings.
  - When installing cartridge be sure to torque to recommended value.
  - Cartridges with EPDM seals are for use in systems with phosphate ester fluids. Exposure to petroleum based fluids, greases and lubricants will damage the seals.