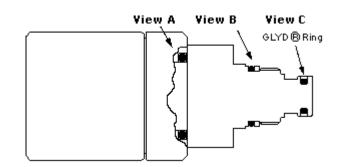

- **NOTES:** Install back-up rings and O-rings as shown in views.
  - When installing continuous back-up rings, use the same technique and the same care used to install O-rings.
  - After installing the GLYD® Ring, size it to restore original shape and to prevent damage during cartridge installation.
  - When installing cartridge be sure to torque to recommended value.
  - GLYD® Ring is a registered trademark of W. S. Shamban and Co., Los Angeles, CA, USA