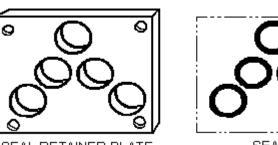

MODEL 990111007

sunhydraulics.com/model/990111007

SEAL RETAINER PLATE

Sun ISO 05 sandwich bodies are available for many mounting configurations and are offered in two styles. The style is determined by the method used to seal the fluid interfaces. A seal retainer plate is used on all ISO 05 sandwich bodies where it is functionally feasible to rotate the body in relation to the seal retainer plate, providing two different mounting positions. For those ISO 05 sandwich bodies where it is not functionally feasible to rotate, counterbores are included on the body sealing faces and no seal retainer plate is required. Seal retainer plate only, seals only, and combination kits are available.