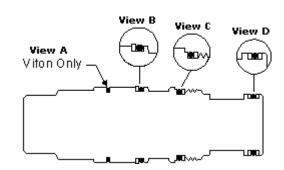

- NOTES: Install back-up rings and O-rings as shown in views.
  - When installing continuous back-up rings, use the same technique and the same care used to install O-rings.
  - When installing cartridge be sure to torque to recommended value.