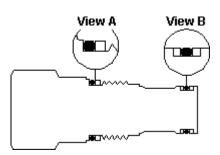

**NOTES:** • Install back-up rings and O-rings as shown in views.

- When installing continuous back-up rings, use the same technique and the same care used to install O-rings.
- When installing cartridge be sure to torque to recommended value.