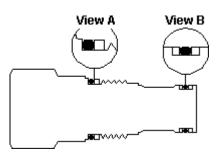

**NOTES:** • Install back-up rings and O-rings as shown in views.

- When installing continuous back-up rings, use the same technique and the same care used to install O-rings.
- When installing cartridge be sure to torque to recommended value.