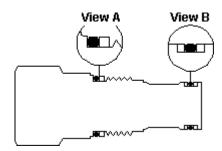

**NOTES:** • Install back-up rings and O-rings as shown in views.

- When installing continuous back-up rings, use the same technique and the same care used to install O-rings.
- When installing cartridge be sure to torque to recommended value.