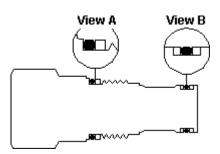

**NOTES:** • Install back-up rings and O-rings as shown in views.

- When installing continuous back-up rings, use the same technique and the same care used to install O-rings.
- When installing cartridge be sure to torque to recommended value.