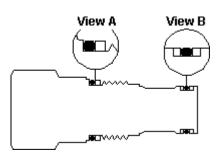

- NOTES: Install back-up rings and O-rings as shown in views.
  - When installing continuous back-up rings, use the same technique and the same care used to install O-rings.
  - When installing cartridge be sure to torque to recommended value.
  - Cartridges with EPDM seals are for use in systems with phosphate ester fluids. Exposure to petroleum based fluids, greases and lubricants will damage the seals.