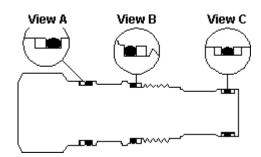

**NOTES:** • Install back-up rings and O-rings as shown in views.

- When installing continuous back-up rings, use the same technique and the same care used to install O-rings.
- When installing cartridge be sure to torque to recommended value.
- Cartridges with EPDM seals are for use in systems with phosphate ester fluids. Exposure to petroleum based fluids, greases and lubricants will damage the seals.