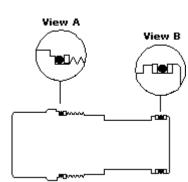

- NOTES: Install back-up rings and O-rings as shown in views.
  - See installation variations for models associated with alternative installation views.
  - When installing continuous back-up rings, use the same technique and the same care used to install O-rings.
  - When installing cartridge be sure to torque to recommended value.
  - Cartridges with EPDM seals are for use in systems with phosphate ester fluids. Exposure to petroleum based fluids, greases and lubricants will damage the seals.