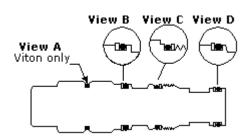

NOTES: • Install back-up rings and O-rings as shown in views.

- When installing continuous back-up rings, use the same technique and the same care used to install O-rings.
- When installing cartridge be sure to torque to recommended value.