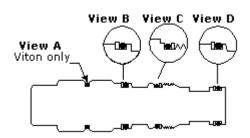

NOTES: • Install back-up rings and O-rings as shown in views.

- When installing continuous back-up rings, use the same technique and the same care used to install O-rings.
- When installing cartridge be sure to torque to recommended value.