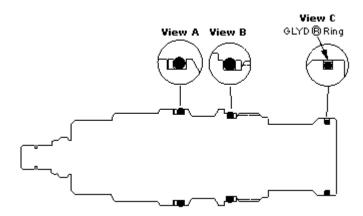

NOTES: • Install back-up rings and O-rings as shown in views.

- When installing continuous back-up rings, use the same technique and the same care used to install O-rings.
- After installing the GLYD® Ring, size it to restore original shape and to prevent damage during cartridge installation.
- When installing cartridge be sure to torque to recommended value.
- GLYD® Ring is a registered trademark of W. S. Shamban and Co., Los Angeles, CA, USA