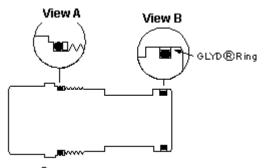

- NOTES: Install back-up rings and O-rings as shown in views.
  - When installing continuous back-up rings, use the same technique and the same care used to install O-rings.
  - After installing the GLYD® Ring, size it to restore original shape and to prevent damage during cartridge installation.
  - When installing cartridge be sure to torque to recommended value.
  - GLYD® Ring is a registered trademark of W. S. Shamban and Co., Los Angeles, CA, USA