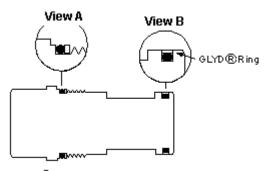

- **NOTES:** Install back-up rings and O-rings as shown in views.
  - When installing continuous back-up rings, use the same technique and the same care used to install O-rings.
  - After installing the GLYD® Ring, size it to restore original shape and to prevent damage during cartridge installation.
  - When installing cartridge be sure to torque to recommended value.
  - GLYD® Ring is a registered trademark of W. S. Shamban and Co., Los Angeles, CA, USA