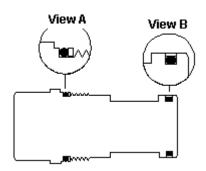

## **NOTES:** • Install back-up rings and O-rings as shown in views.

- When installing continuous back-up rings, use the same technique and the same care used to install O-rings.
- After installing the GLYD® Ring, size it to restore original shape and to prevent damage during cartridge installation.
- When installing cartridge be sure to torque to recommended value.
- GLYD® Ring is a registered trademark of W. S. Shamban and Co., Los Angeles, CA, USA
- Cartridges with EPDM seals are for use in systems with phosphate ester fluids. Exposure to petroleum based fluids, greases and lubricants will damage the seals.