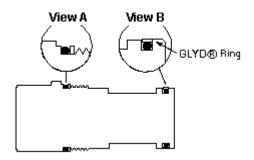

## NOTES: • Install back-up rings and O-rings as shown in views.

- When installing continuous back-up rings, use the same technique and the same care used to install O-rings.
- After installing the GLYD® Ring, size it to restore original shape and to prevent damage during cartridge installation.
- When installing cartridge be sure to torque to recommended value.
- GLYD® Ring is a registered trademark of W. S. Shamban and Co., Los Angeles, CA, USA
- Cartridges with EPDM seals are for use in systems with phosphate ester fluids. Exposure to petroleum based fluids, greases and lubricants will damage the seals.