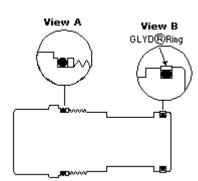

- NOTES: Install back-up rings and O-rings as shown in views.
  - When installing continuous back-up rings, use the same technique and the same care used to install O-rings.
  - After installing the GLYD® Ring, size it to restore original shape and to prevent damage during cartridge installation.
  - When installing cartridge be sure to torque to recommended value.
  - GLYD® Ring is a registered trademark of W. S. Shamban and Co., Los Angeles, CA, USA