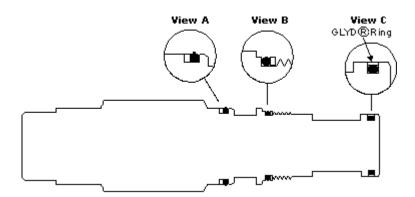

NOTES: • Install back-up rings and O-rings as shown in views.

- See installation variations for models associated with alternative installation views.
- When installing continuous back-up rings, use the same technique and the same care used to install O-rings.
- After installing the GLYD® Ring, size it to restore original shape and to prevent damage during cartridge installation.
- GLYD® Ring is a registered trademark of W. S. Shamban and Co., Los Angeles, CA, USA